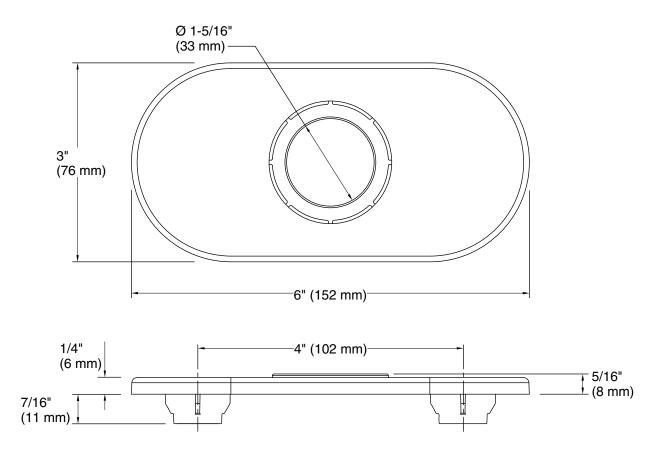

### Installation

For 4" (102 mm) centers.

# **Technical Information**

All product dimensions are nominal.